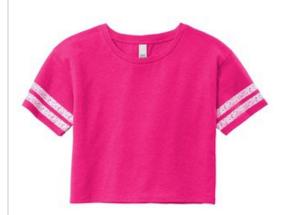

# District <sup>®</sup> Women's Scorecard Crop Tee DT488

Score a relaxed, throwback look in this crop tee.

- 4.5-ounce, 60/40 combed ring spun cotton/poly, 32 singles
- 1x1 rib knit neck
- Tear-away label
- Drop shoulder
- Distressed printed stripes on sleeves
- Shoulder to shoulder taping
- Modest crop