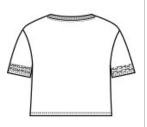

# District <sup>®</sup> Women's Scorecard Crop Tee DT488

Score a relaxed, throwback look in this crop tee.

- 4.5-ounce, 60/40 combed ring spun cotton/poly, 32 singles
- 1x1 rib knit neck
- Tear-away label
- Drop shoulder
- Distressed printed stripes on sleeves
- Shoulder to shoulder taping
- Modest crop

## **CARE INSTRUCTIONS**

Machine wash cold with like colors. Non-chlorine bleach when needed. Tumble dry low. Cool iron if necessary.

front

back