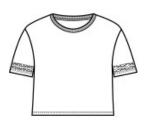

# District <sup>®</sup> Women's Scorecard Crop Tee DT488

Score a relaxed, throwback look in this crop tee.

- 4.5-ounce, 60/40 combed ring spun cotton/poly, 32 singles
- 1x1 rib knit neck
- Tear-away label
- Drop shoulder
- Distressed printed stripes on sleeves
- Shoulder to shoulder taping
- Modest crop

## **CARE INSTRUCTIONS**

Machine wash cold with like colors. Non-chlorine bleach when needed. Tumble dry low. Cool iron if necessary.

front

back